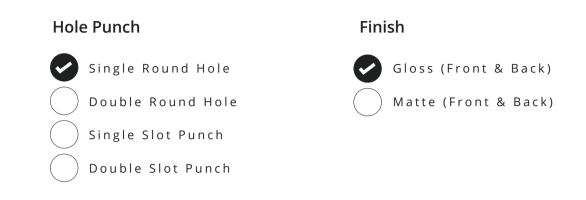

# **Template Key**

- ----- = Bleed Line (76x106mm | 3x4.25")
- ----- = Cut Line (70x100mm | 2.75x4")
- ----- = Safe Zone (65x95mm | 2.5x3.75")