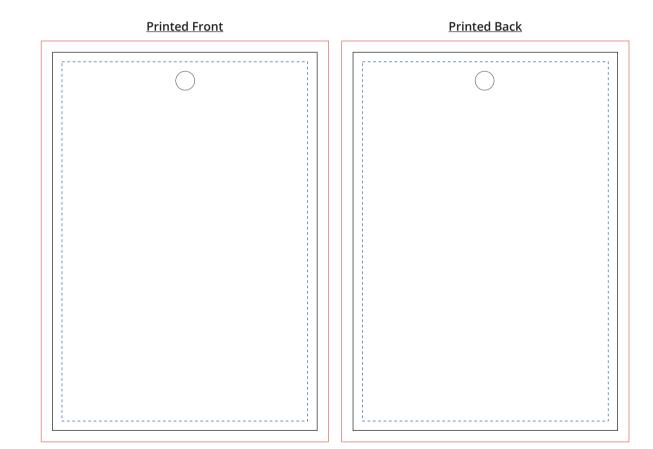

# Badge

Board 70x100mm [2.75x4"]

# **Template Key**

- ----- = Bleed Line (76x106mm | 3x4.25")
- ----- = Cut Line (70x100mm | 2.75x4")
- ----- = Safe Zone (65x95mm | 2.5x3.75")