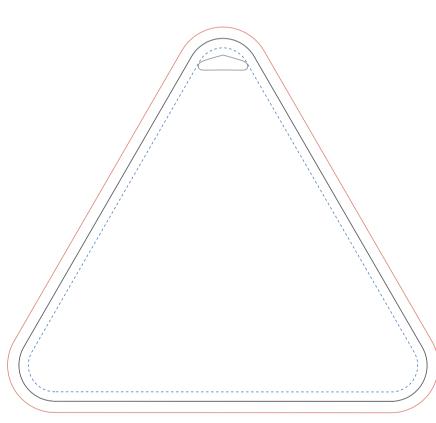

## **Hole Punch**

**Printed Front** 

# **Template Key**

- ----- = Bleed Line (114x102mm | 4.5x4") ----- = Cut Line (108x96mm | 4.25x3.75")
- ----- = Safe Zone (103x91mm | 4x3.5")