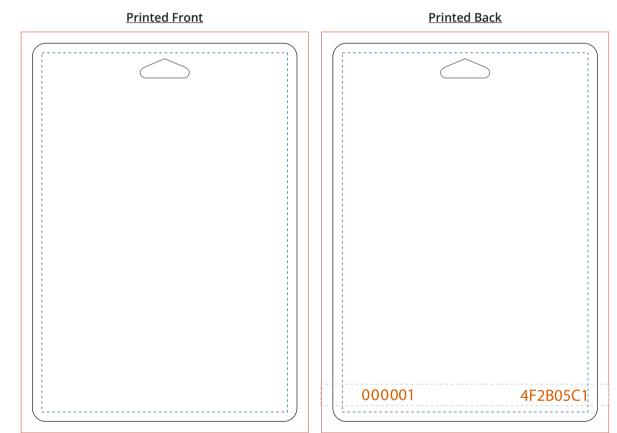

## **RFID Badge**

Hard PVC | In-House Rush 70x100mm [2.75x4"]

Hole Punch

Single Triangle Hole

## **Template Key**

- ----- = Bleed Line (76x106mm | 3x4.25")
- ---- = Cut Line (70x100mm | 2.75x4")
- ----- = Safe Zone (65x95mm | 2.5x3.75")
- ----- = White Box for Pre-Printed UID and Serial Numbers