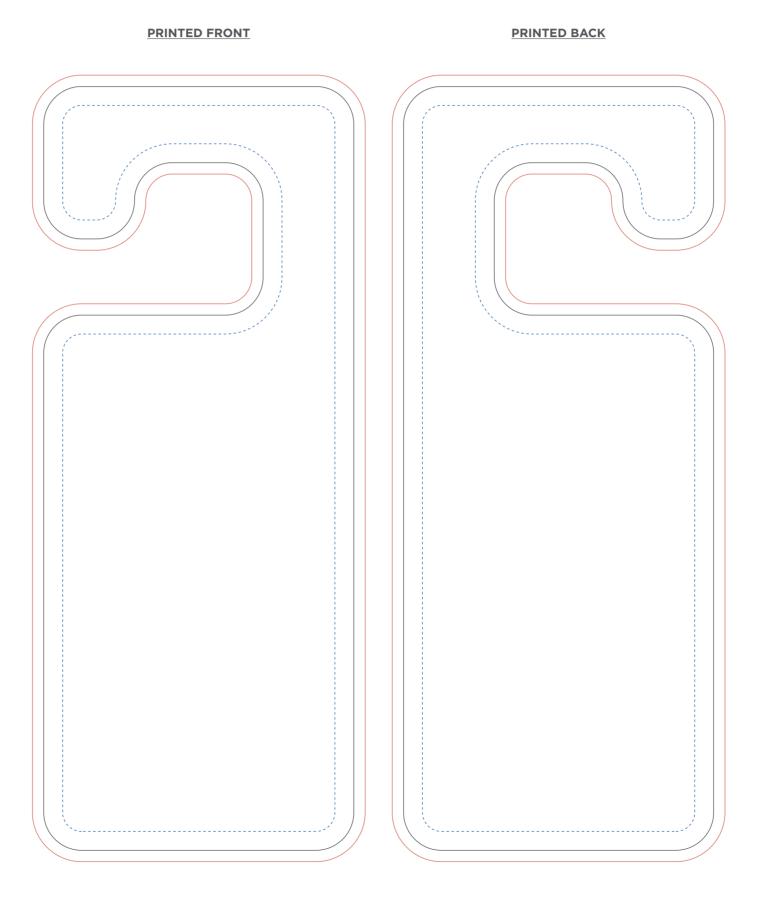

## **Template Key**

- —— = Bleed Line (88x208mm | 3.5x8.25")
- —— = Cut Line (82x202mm | 3.25x8")
- ----- = Safe Zone (72x192mm | 3x7.75")