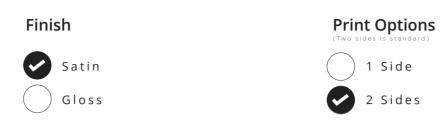

## **Mirror Hook**

Board 82x202mm [3.25x8"]



## **Template Key**

- —— = Bleed Line (88x208mm | 3.5x8.25")
- —— = Cut Line (82x202mm | 3.25x8")
- ----- = Safe Zone (72x192mm | 3x7.75")





## **Foil Options**

Foil | Color:

## Variable Data Options

- ☐ Unique Barcodes/QR Codes
- ☐ Variable Data
- ☐ Variable Photos
- ☐ Sequential Numbering

Please Note

By submitting your approval of the order & artwork, you are accountable & agree all the details on the order & artwork are accurate to your requests. Once we receive your mandatory email approval, production will begin. If you make any changes to the order after your approval, you will be financially responsible for what has been produced & timelines may be affected. Due to differing screen resolutions, the colors in the template are a guide. The Pantones denoted in the artwork wi