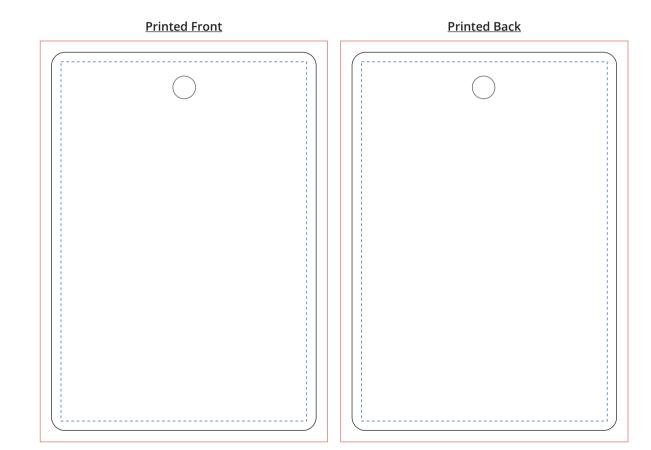

# Badge

Synthetic 70x100mm [2.75x4"]

# **Template Key**

- ----- = Bleed Line (76x106mm | 3x4.25")
- ----- = Cut Line (70x100mm | 2.75x4")
- ----- = Safe Zone (65x95mm | 2.5x3.75")