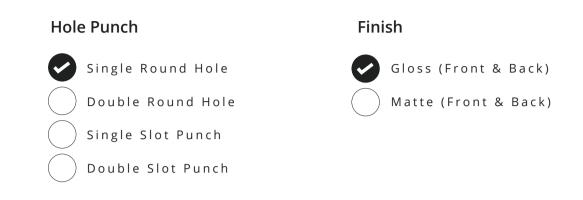

# Badge

Synthetic 70x100mm [2.75x4"]

# **Template Key**

- ----- = Bleed Line (76x106mm | 3x4.25")
- ----- = Cut Line (70x100mm | 2.75x4")
- ----- = Safe Zone (65x95mm | 2.5x3.75")