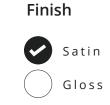

## **Template Key**

----- = Bleed Line (95x222mm | 3.75x8.75") ----- = Cut Line (89x216mm | 3.5x8.5")

----- = Safe Zone (84x211mm | 3.25x8.25")