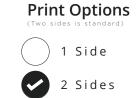

## **Mirror Hook**

Tearproof 89x216mm [3.5x8.5"]





PRINTED FRONT

## PRINTED BACK

## **Template Key**

----- = Bleed Line (95x222mm | 3.75x8.75") ----- = Cut Line (89x216mm | 3.5x8.5")

----- = Safe Zone (84x211mm | 3.25x8.25")

## Please Note

By submitting your approval of the order & artwork, you are accountable & agree all the details on the order & artwork are accurate to your requests. Once we receive your mandatory email approval, production will begin. If you make any changes to the order after your approval, you will be financially responsible for what has been produced & timelines may be affected. Due to differing screen resolutions, the colors in the template are a guide. The Pantones denoted in the artwork will be used for matching, but the colors of the final product may have a max variance of 5-10%. Be aware that small tex