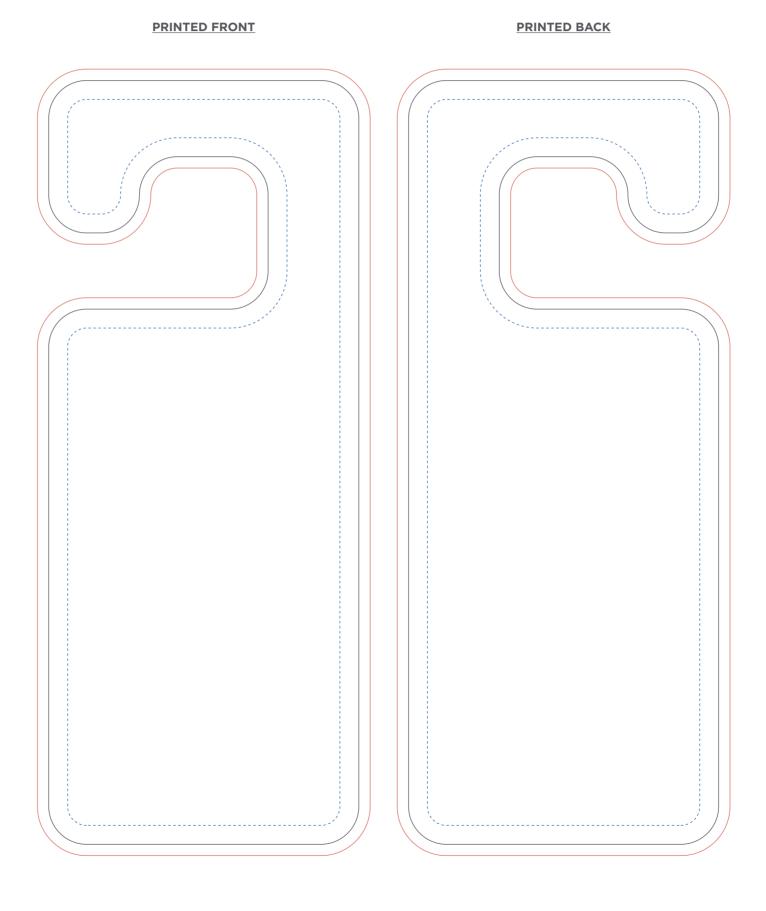

## **Template Key**

- ---- = Bleed Line (88x208mm | 3.5x8.25")
- —— = Cut Line (82x202mm | 3.25x8")
- ----- = Safe Zone (72x192mm | 3x7.75")

Please Note

By submitting your approval of the order & artwork, you are accountable & agree all the details on the order & artwork are accurate to your requests. Once we receive your mandatory email approval, production will begin. If you make any changes to the order after your approval, you will be financially responsible for what has been produced & timelines may be affected. Due to differing screen resolutions, the colors in the template are a guide. The Pantones denoted in the artwork will be used for matching, but the colors of the final product may have a max variance of 5-10%. Be aware that small text or details may infill when products are produced.