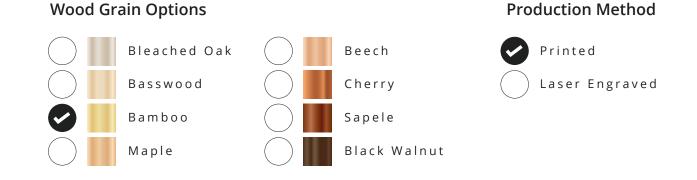

## **RFID Card**

Wood 85.5x54mm [2.1x3.3"]





## Please Note

By submitting your approval of the order & artwork, you are accountable & agree all the details on the order & artwork are accurate to your requests. Once we receive your mandatory email approval, production will begin. If you make any changes to the order after your approval, you will be financially responsible for what has been produced & timelines may be affected. Due to differing screen resolutions, the colors in the template are a guide. The Pantones denoted in the artwork will be used for matching, but the colors of the final product may have a max variance of 5-10%. Be aware that small text or details may infill when produced.



|                       | Add On Features |                                                            |  |
|-----------------------|--