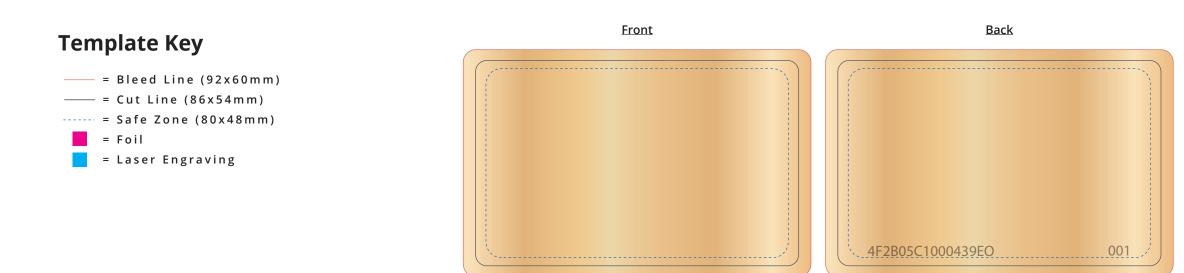

## **RFID Card**

Wood 85.5x54mm [2.1x3.3"]

## Please Note

By submitting your approval of the order & artwork, you are accountable & agree all the details on the order & artwork are accurate to your requests. Once we receive your mandatory email approval, production will begin. If you make any changes to the order after your approval, you will be financially responsible for what has been produced & timelines may be affected. Due to differing screen resolutions, the colors in the template are a guide. The Pantones denoted in the artwork will be used for matching, but the colors of the final product may have a max variance of 5-10%. Be aware that small text or details may infill when produced.