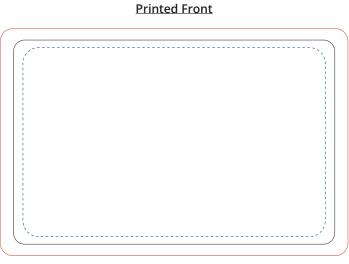

| Temp | late | Key |
|------|------|-----|
|------|------|-----|

---- = Bleed Line (92x60mm) ---- = Cut Line (86x54mm) ---- = Safe Zone (80x48mm)

Double Slot Punch

Please Note

By submitting your approval of the order & artwork, you are accountable & agree all the details on the order & artwork are accurate to your requests. Once we receive your mandatory email approval, production will begin. If you make any changes to the order after your approval, you will be financially responsible for what has been produced & timelines may be affected. Due to differing screen resolutions, the colors in the template are a guide. The Pantones denoted in the artwork will be used for matching, but the colors of the final product may have a max variance of 5-10%. Be aware that small text or details may infill when products are produced.