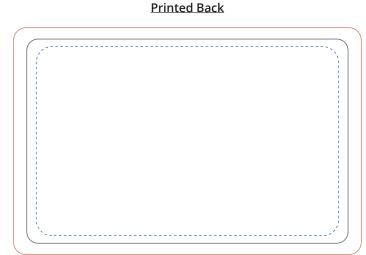

| Temp | late | Key |
|------|------|-----|
|------|------|-----|

---- = Bleed Line (92x60mm) ---- = Cut Line (86x54mm) ---- = Safe Zone (80x48mm)

Double Slot Punch

Please Note

By submitting your approval of the order & artwork, you are accountable & agree all the details on the order & artwork are accurate to your requests. Once we receive your mandatory email approval, production will begin. If you make any changes to the order after your approval, you will be financially responsible for what has been produced & timelines may be affected. Due to differing screen resolutions, the colors in the template are a guide. The Pantones denoted in the artwork will be used for matching, but the colors of the final product may have a max variance of 5-10%. Be aware that small text or details may infill when products are produced.