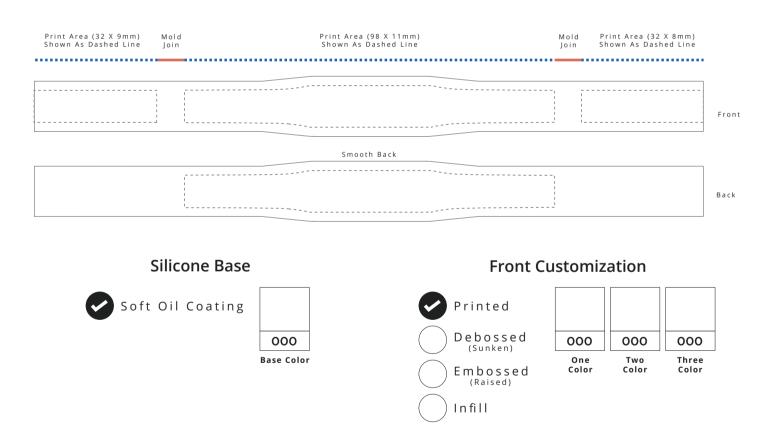

## **RFID Silicone Wristband**

Ultra Slimline 57mmØ (~165mm) Child

## **Template Key**

= Safe Zones
= Print Areas
= Print May Be Distorted