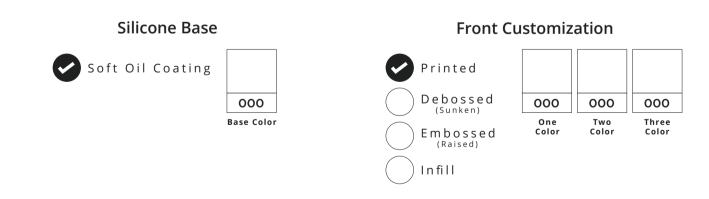

## **RFID Silicone Wristband**

Ultra Slimline 85mmØ (~240mm) Large

## **Template Key**

----- = Safe Zones ----- = Print Areas ----- = Print May Be Distorted





## Please Note

By submitting your approval of the order & artwork, you are accountable & agree all the details on the order & artwork are accurate to your requests. Once we receive your mandatory email approval, production will begin. If you make any changes to the order after your approval, you will be financially responsible for what has been produced & timelines may be affected. Due to differing screen resolutions, the colors in the template are a guide. The Pantones denoted in the artwork will be used for matching, but the colors of the final product may have a max variance of 5-10%. Be aware that small text or details may infill when products are produced.

Back

Front