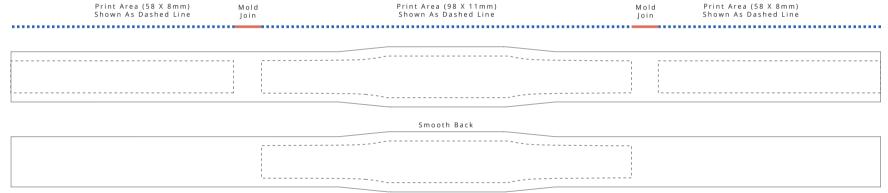

## **RFID Silicone Wristband**

Ultra Slimline 85mmØ (~240mm) Large

## **Template Key**

----- = Safe Zones ----- = Print Areas ----- = Print May Be Distorted