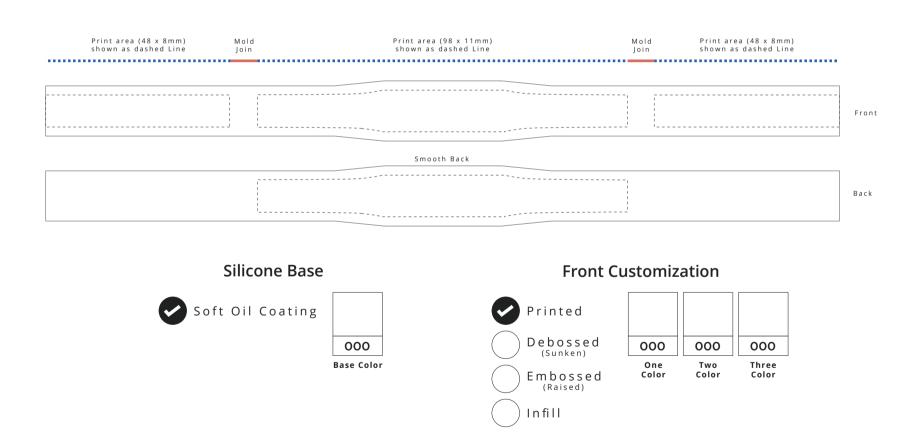

## **RFID Silicone Wristband**

Ultra Slimline 77mmØ (~215mm) Medium

## **Template Key**

= Safe Zones
= Print Areas
= Print May Be Distorted