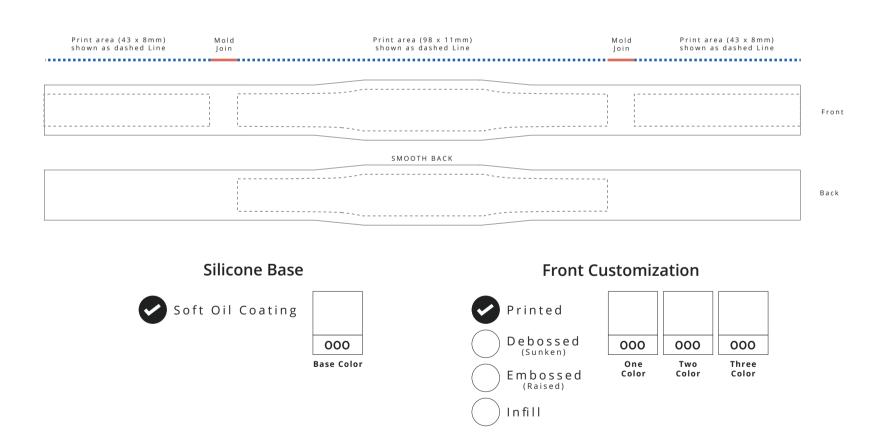

## **RFID Silicone Wristband**

Ultra Slimline 65mmØ (~190mm) Small

## **Template Key**

= Safe Zones
= Print Areas
= Print May Be Distorted