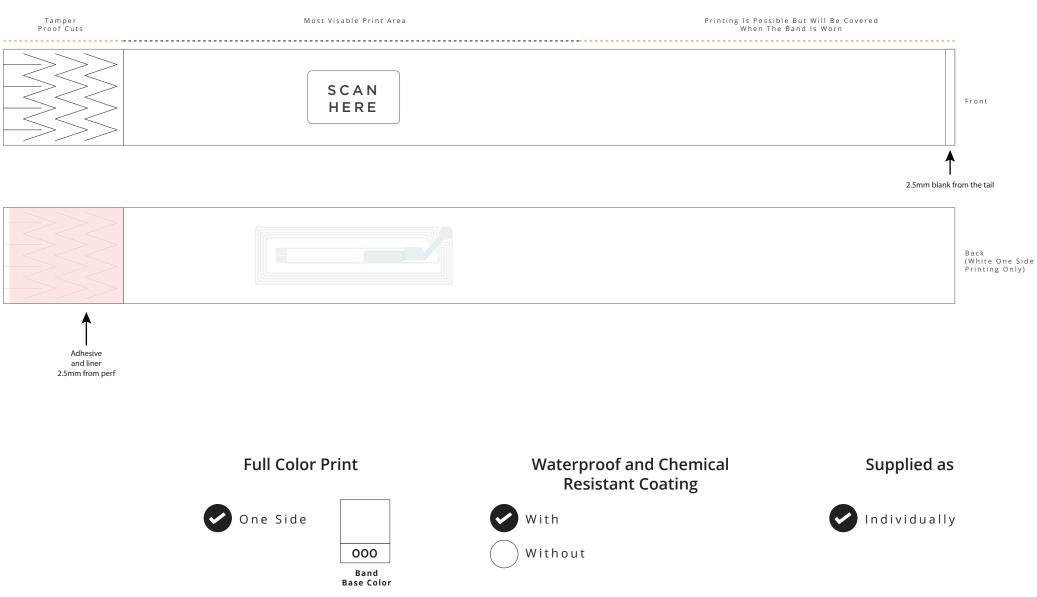

## Synthetic Wristband with Embedded RFID

1x10 Inches | Supplied Individually



## Please Note

By submitting your approval of the order & artwork, you are accountable & agree all the details on the order & artwork are accurate to your requests. Once we receive your mandatory email approval, production will begin. If you make any changes to the order after your approval, you will be financially responsible for what has been produced & timelines may be affected. Due to differing screen resolutions, the colors in the template are a guide. The Pantones denoted in the artwork will be used for matching, but the colors of the final product may have a max variance of 5-10%. Be aware that small text or details may infill when products are produced.

idcband.com | contact@idcband.com | 941-739-6935