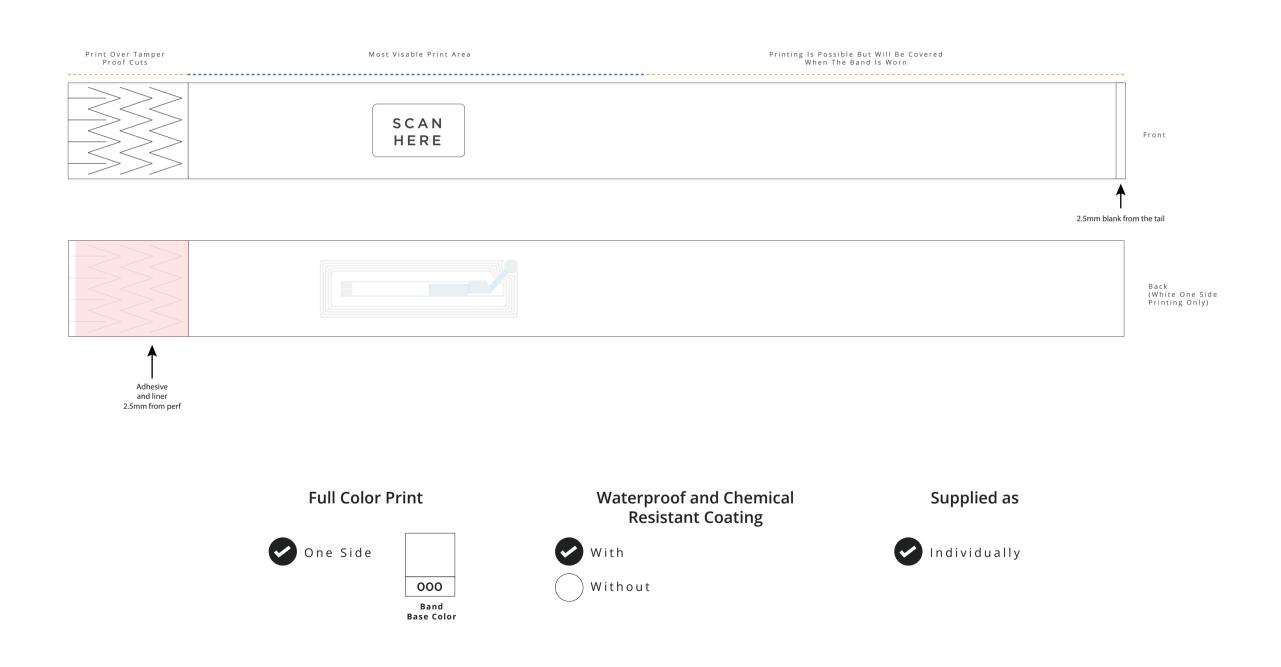

## Synthetic Wristband with Embedded RFID

1x11 Inches | Supplied Individually

Please Note

By submitting your approval of the order & artwork, you are accountable & agree all the details on the order & artwork are accurate to your requests. Once we receive your mandatory email approval, production will begin. If you make any changes to the order after your approval, you will be financially responsible for what has been produced & timelines may be affected. Due to differing screen resolutions, the colors in the template are a guide. The Pantones denoted in the artwork will be used for matching, but the colors of the final product may have a max variance of 5-10%. Be aware that small text or details may infill when products are produced.