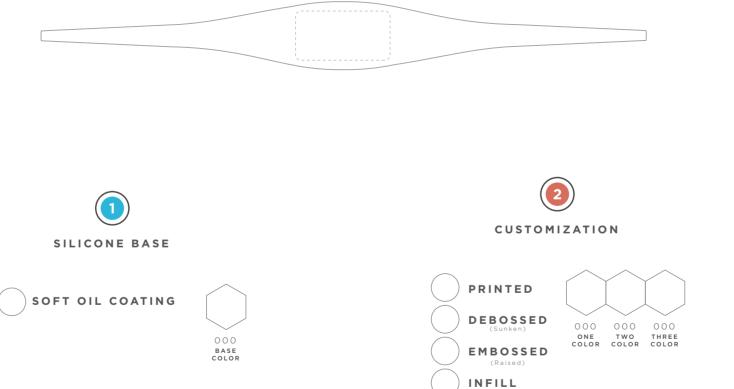

## RFID SILICONE WRISTBAND

## Oblate Face Mini 51mmØ (~175mm) - Child

NOT PRINTABLE

By submitting your approval of the order & artwork, you are accountable & agree all the details on the order & artwork are accurate to your requests. Once we receive your mandatory email approval, production will begin. If you make any changes to the order after your approval, you will be financially responsible for what has been produced & timelines may be affected. Due to differing screen resolutions, the colors in the template are a guide. The Pantones denoted in the artwork will be used for matching, but the colors of the final product may have a max variance of 5-10%.

Imprint location may vary up to 2-4mm.

NOT PRINTABLE