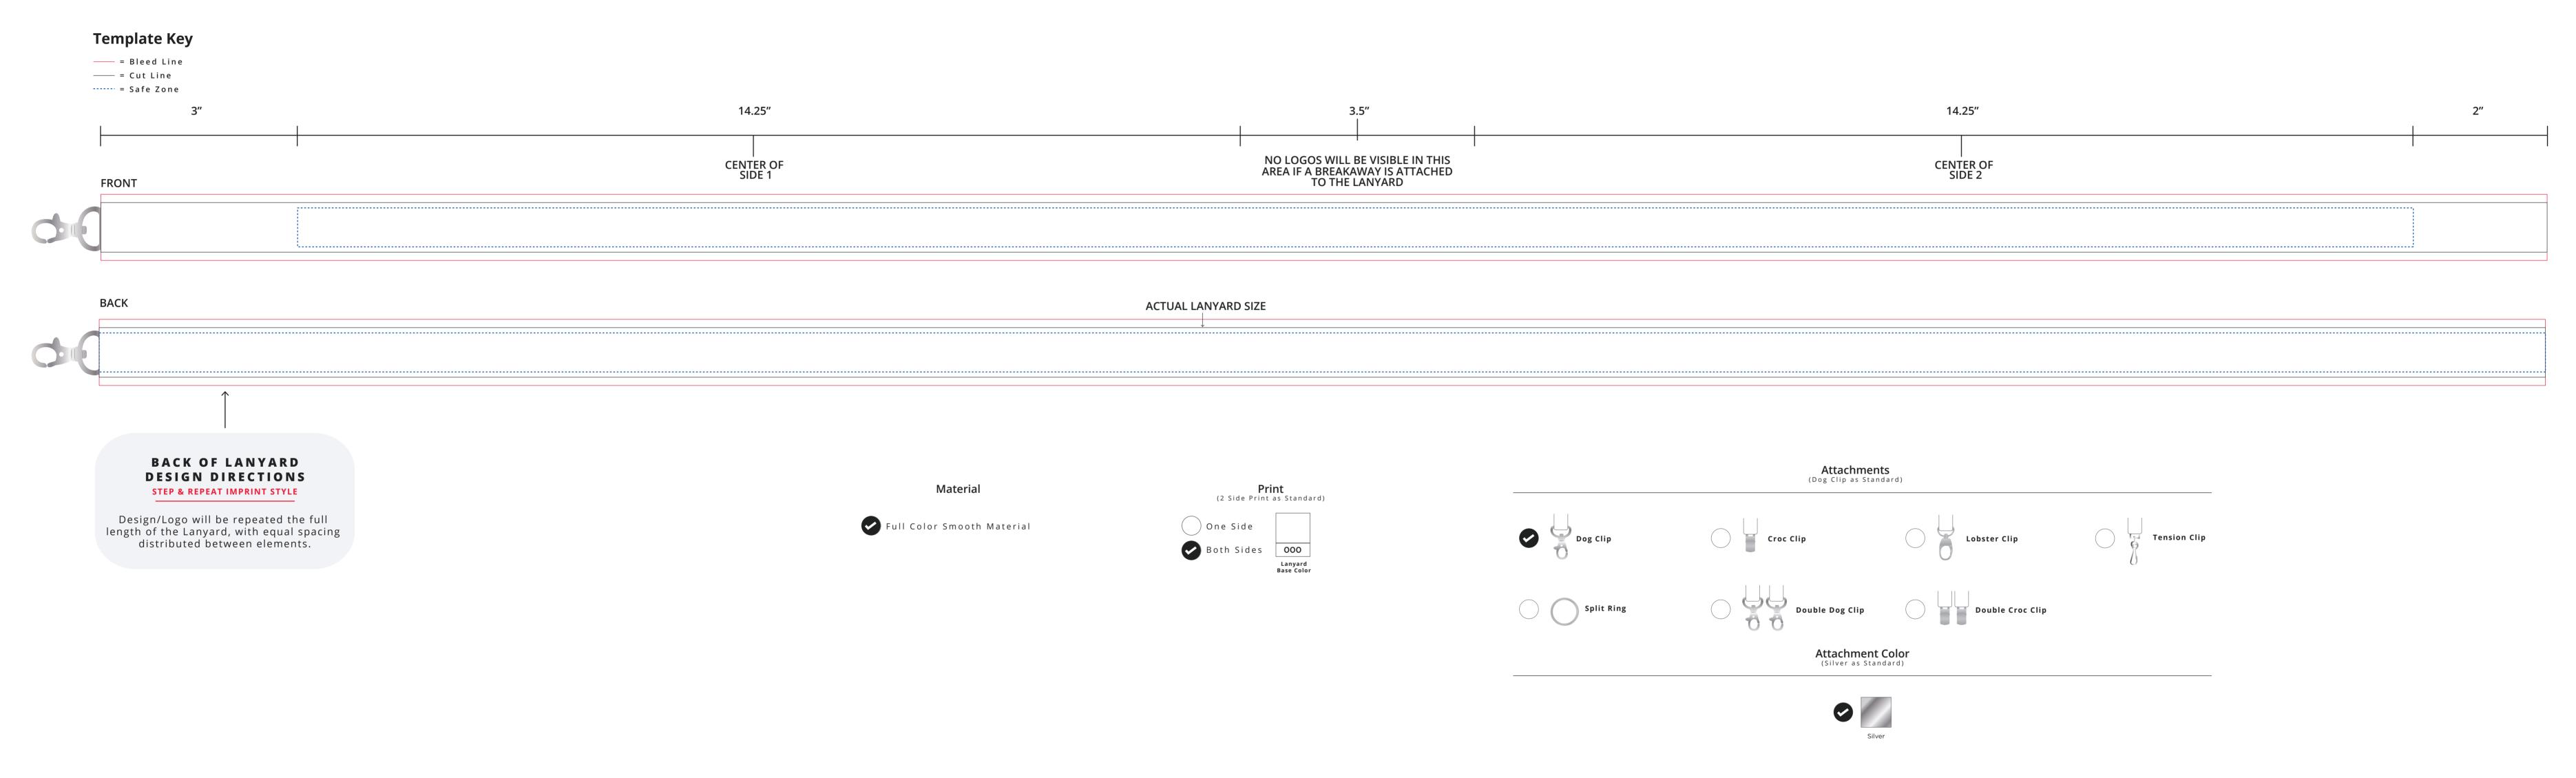

## Lanyard

3/4x35.4" [20x900mm]

IMPORTANT SAFETY NOTICE

If you opt to remove a safety break from your lanyard you are acknowledging that lanyards without a safety break pose a choking hazard, and are not approved by the CPSC (Consumer Product Safety Commission) as safe for children or adults to wear without a safety break.