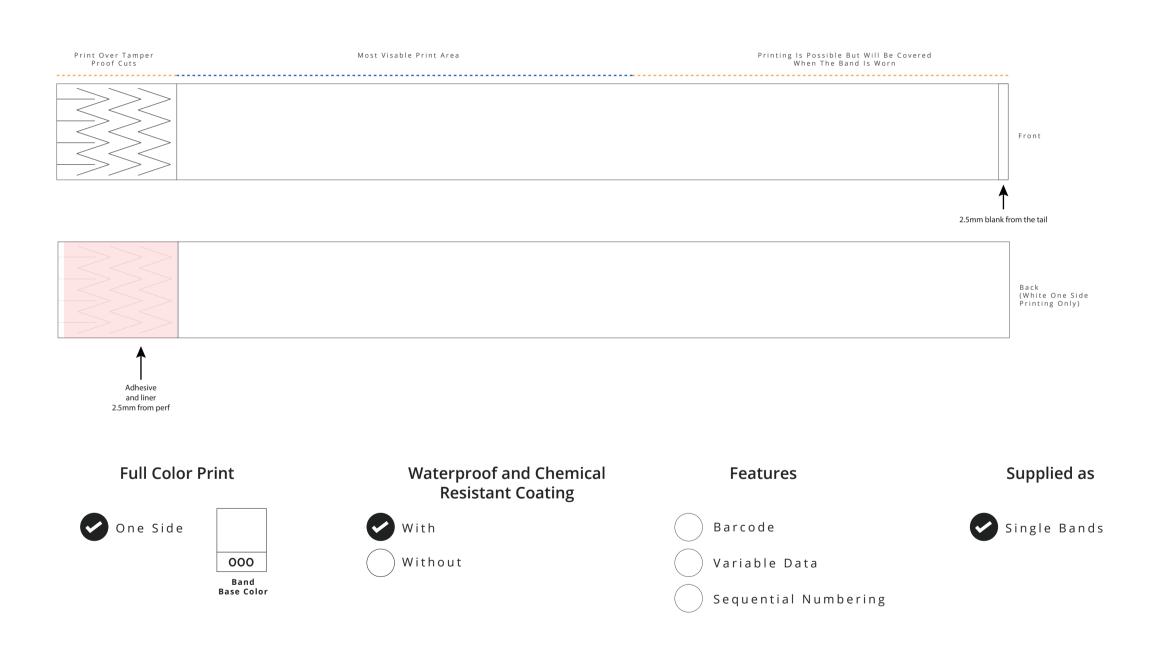

## Synthetic Wristband

1x10 Inches | Supplied Individually

Please Note

By submitting your approval of the order & artwork, you are accountable & agree all the details on the order & artwork are accurate to your requests. Once we receive your mandatory email approval, production will begin. If you make any changes to the order after your approval, you will be financially responsible for what has been produced & timelines may be affected. Due to differing screen resolutions, the colors in the template are a guide. The Pantones denoted in the artwork will be used for matching, but the colors of the final product may have a max variance of 5-10%. Be aware that small text or details may infill when products are produced.