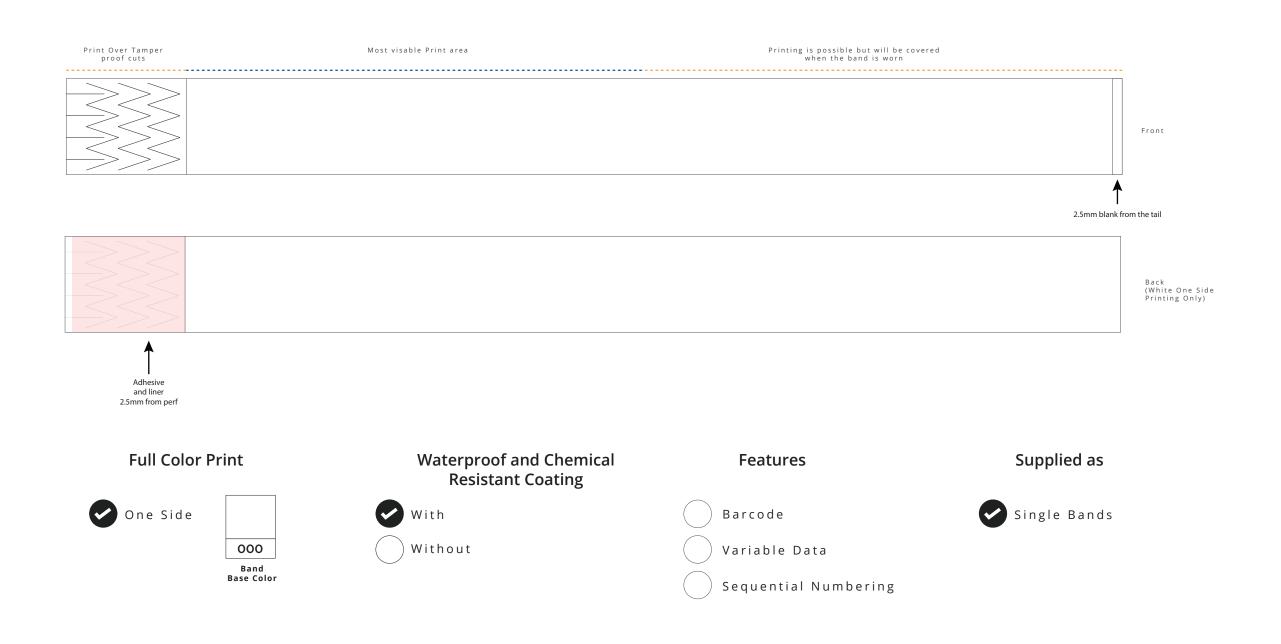

## Synthetic Wristband

1x11 Inches | Supplied Individually

Please Note

By submitting your approval of the order & artwork, you are accountable & agree all the details on the order & artwork are accurate to your requests. Once we receive your mandatory email approval, production will begin. If you make any changes to the order after your approval, you will be financially responsible for what has been produced & timelines may be affected. Due to differing screen resolutions, the colors in the template are a guide. The Pantones denoted in the artwork will be used for matching, but the colors of the final product may have a max variance of 5-10%. Be aware that small text or details may infill when products are produced.