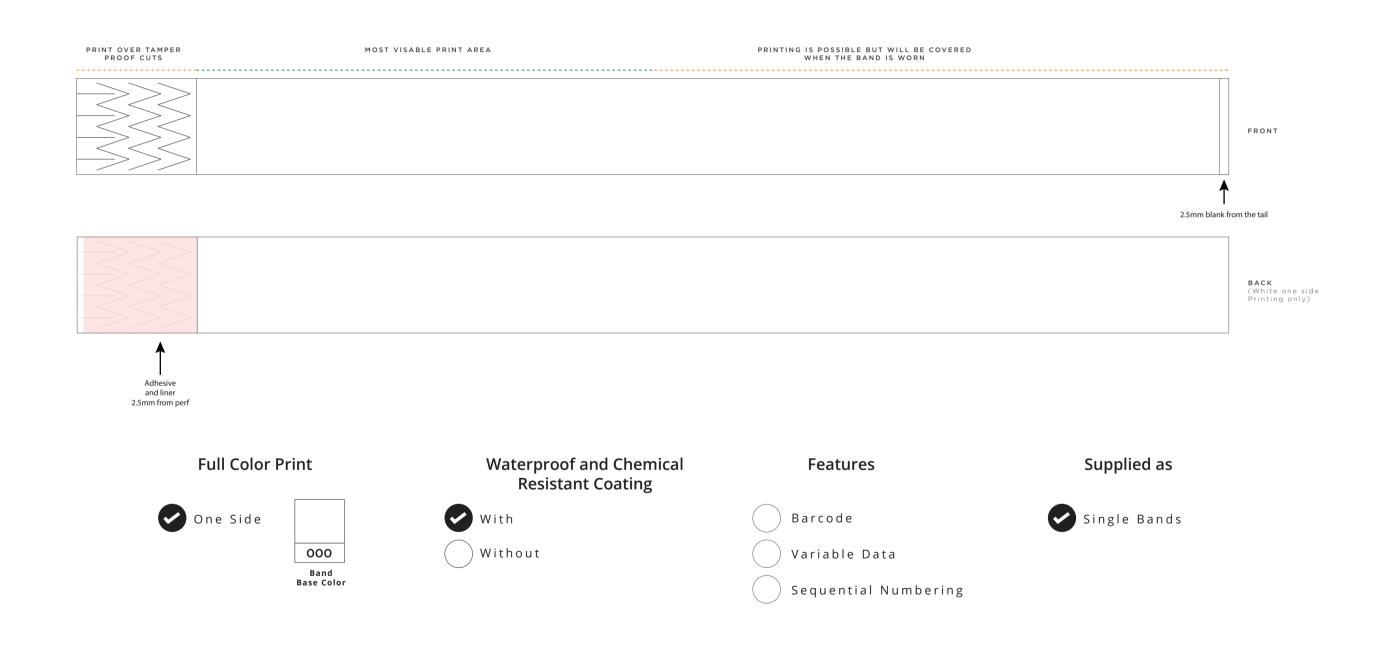

## Synthetic Wristband

1x12 Inches | Supplied Individually

Please Note

By submitting your approval of the order & artwork, you are accountable & agree all the details on the order & artwork are accurate to your requests. Once we receive your mandatory email approval, production will begin. If you make any changes to the order after your approval, you will be financially responsible for what has been produced & timelines may be affected. Due to differing screen resolutions, the colors in the template are a guide. The Pantones denoted in the artwork will be used for matching, but the colors of the final product may have a max variance of 5-10%. Be aware that small text or details may infill when products are produced.